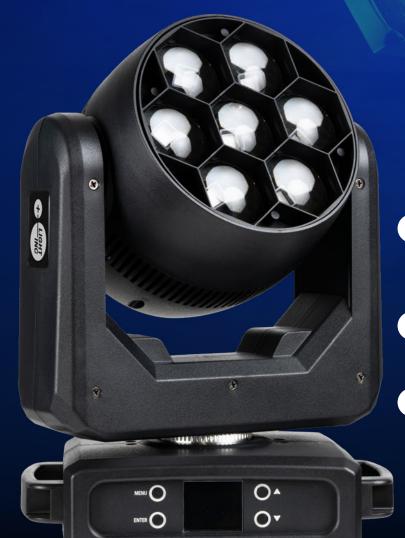

# MH740-LED Wash

## The all-rounder from Light-Inc.

Unleash vibrant lighting with the MH-740 LED Wash. Boasting seven powerful 40W RGBW LEDs, it delivers a stunning spectrum of colors, from subtle shades to bold brilliance.