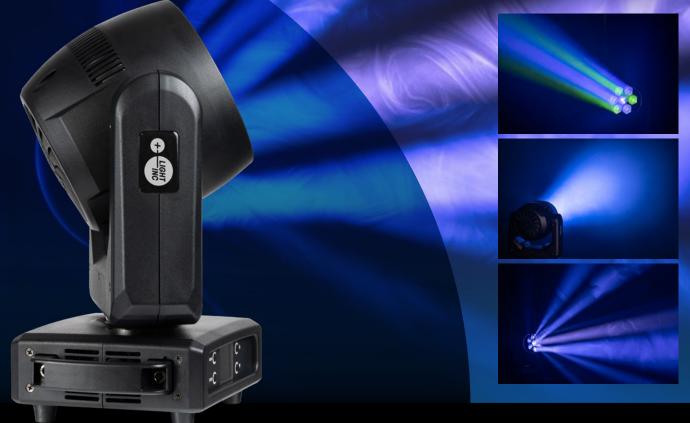

## The all-rounder from Light-Inc.

Unleash vibrant lighting with the MH-740 LED Wash. Boasting seven powerful 40W RGBW LEDs, it delivers a stunning spectrum of colors, from subtle shades to bold brilliance.

#### Features

| Electronic linear zoom system ring control | Rotating frontlens for flower-effect |
|--------------------------------------------|--------------------------------------|
| Individual Pixel Control                   | Outstanding color macro effect       |