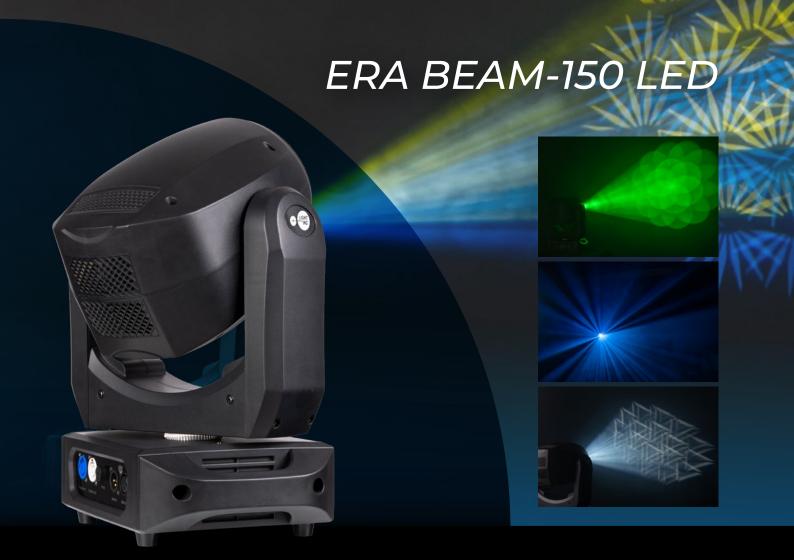

## ERA BEAM-150 LED

(0)

Spec Sheet

- + Endless tilt
- Dual overlapping prism
- + Linear frost

## Beam movinghead

The new ERA serie, stands for durable affordable and quality. This 150 Watt LED Beam will shoot stars out of the sky.