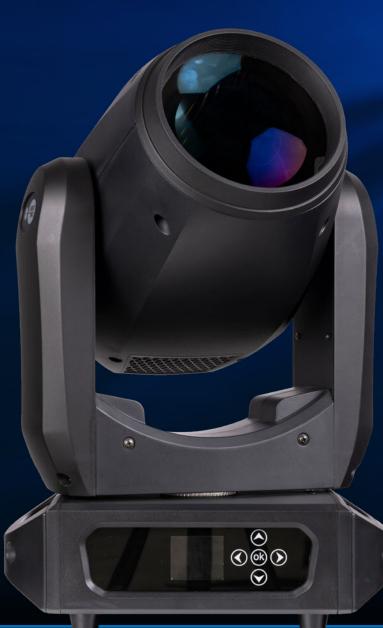

## ERA BEAM-150 LED

(0)

Spec Sheet

- + Endless tilt
- Dual overlapping prism
- + Linear frost

## Beam movinghead

The new ERA serie, stands for durable affordable and quality. This 150 Watt LED Beam will shoot stars out of the sky.