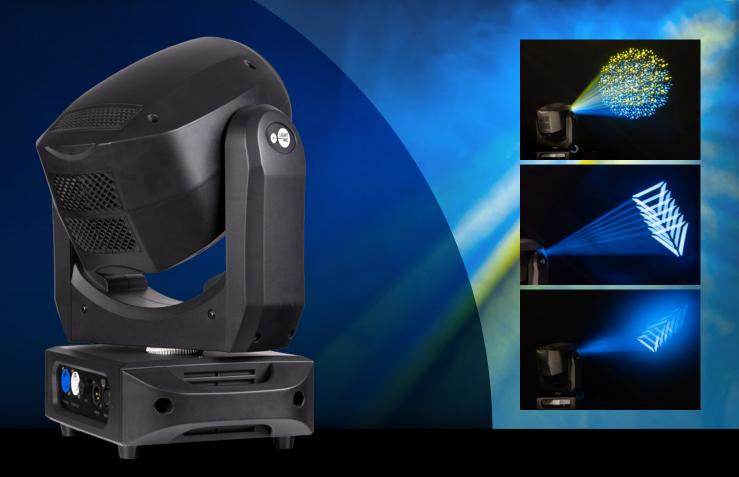

## ERA SPOT-200 LED

Spec Sheet

- Clear optic system
- Dual overlapping prism
- + Linear Frost

## **Spot Movinghead**

The new ERA serie, stands for durable, affordable and quality. This 200 Watt LED spot will blow all the competition out of the way.

## **Specifications**

| Light source      | 200 Watt LED (7600K,<br>20.000hrs) | Pan/Tilt Resolution | 8/16 bit                             |
|-------------------|------------------------------------|---------------------|--------------------------------------|
| Beam Angle        | 12°                                | Operation Mode      | DMX512/mater-Slave/Auto<br>Run/Music |
| Power Consumption | 300W                               | Data In/Out sockert | 3-pin XLR sockets                    |
| Power Voltage     | AC 100-240V 50/60Hz                | Display             | 180° reversible LCD colorful display |
| DMX Channel       | 14/16                              | Powersocket         | Powercon in/out                      |
| Dimmer            | 0-100% smooth dimming              | Protection Rating   | IP20                                 |
| Prism             | Dual overlapping prism             | Dimensions          | 293mm x 205mm x 416mm                |
| Frost             | Linear frost system                | Weight              | 9.3 Kgs                              |
| Pan/Tilt          | 540°/270°                          |                     |                                      |