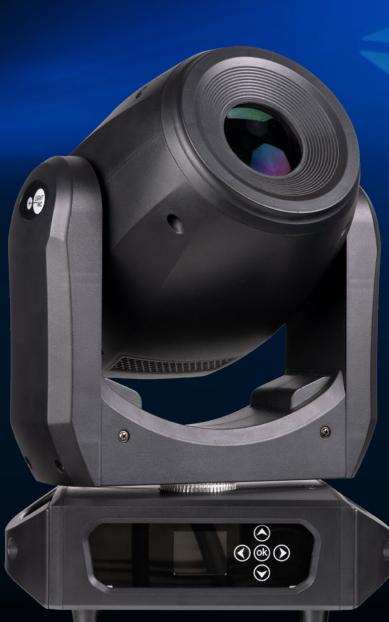

## ERA SPOT-200 LED

Spec Sheet

- Clear optic system
- Dual overlapping prism
- + Linear Frost

## ERA SPOT-200 LED

## **Spot Movinghead**

The new ERA serie, stands for durable, affordable and quality. This 200 Watt LED spot will blow all the competition out of the way.