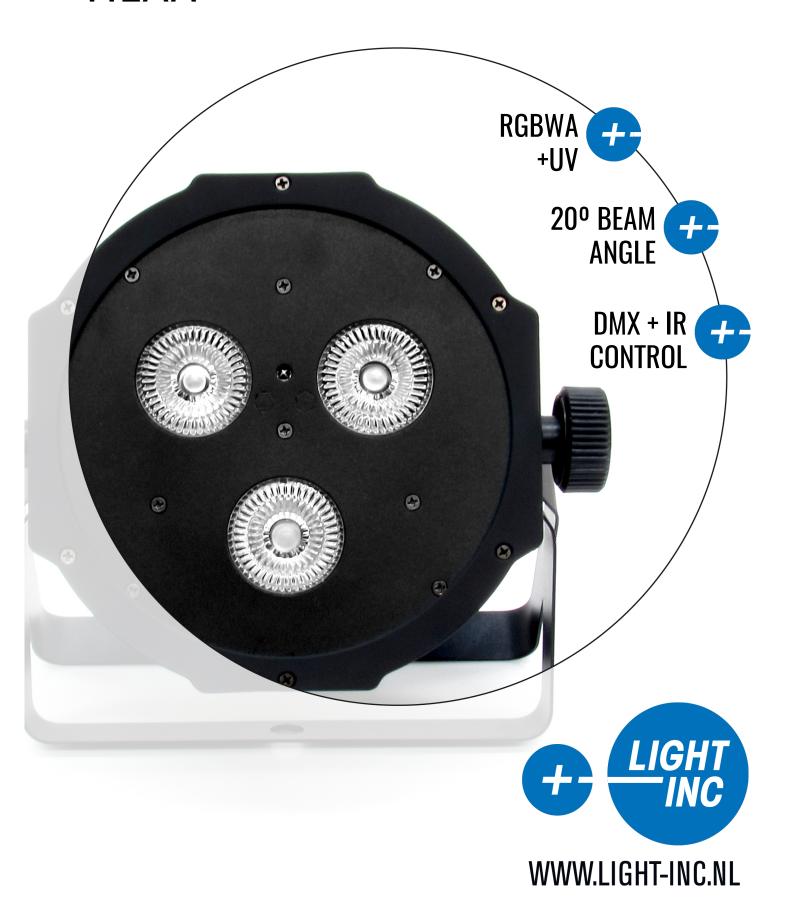

## FLAT-PAR 3 HEXA

The entry level model of the Light-Inc HEXA line. The FLAT-PAR 3 HEXA is a compact, yet fully equipped LED par. It has three 12 Watt 6-in-1 LED modules (Red, Green, Blue, White, Amber, Ultra Violet), which are made for endless color mixing possibilities by DMX or by the included remote control. Its beam angle is 20 degrees and is competitively priced to top it all off.

## **SPECIFICATIONS**

- Light Source: 3pcs, 12W 6-in-1 LED, RGBWA+UV
- Beam Angle: 20°
- Life Time: 40.000-50.000 hours
- Dimming 0-100% with regulated constant color control
- Strobe: 10 Flashes per second
- Operation Mode: DMX 512, Manual, Sound, Internal program, IR control
- DMX control: 6, 9 DMX channels
- Control panel: Digital 4 characters alphanumeric
- Input Voltage: AC100-240V, 50-60Hz (switching power supply)
- Max Power: 40W
- Maximum Ambient Temperature: 40°C
- Weight: 1.1 kg