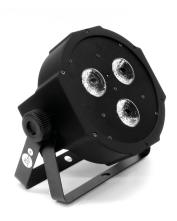

## FLAT-PAR 3 HEXA

The entry level model of the Light-Inc HEXA line. The FLAT-PAR 3 HEXA is a compact, yet fully equipped LED par. It has three 12 Watt 6-in-1 LED modules (Red, Green, Blue, White, Amber, Ultra Violet), which are made for endless color mixing possibilities by DMX or by the included remote control. Its beam angle is 20 degrees and is competitively priced to top it all off.