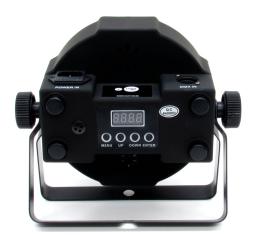

## **SPECIFICATIONS**

- Light Source: 3pcs, 12W 6-in-1 LED, RGBWA+UV
- Beam Angle: 20°
- Life Time: 40.000-50.000 hours
- Dimming 0-100% with regulated constant color control
- Strobe: 10 Flashes per second
- Operation Mode: DMX 512, Manual, Sound, Internal program, IR control
- DMX control: 6, 9 DMX channels
- Control panel: Digital 4 characters alphanumeric
- Input Voltage: AC100-240V, 50-60Hz (switching power supply)
- Max Power: 40W
- Maximum Ambient Temperature: 40°C
- Weight: 1.1 kg