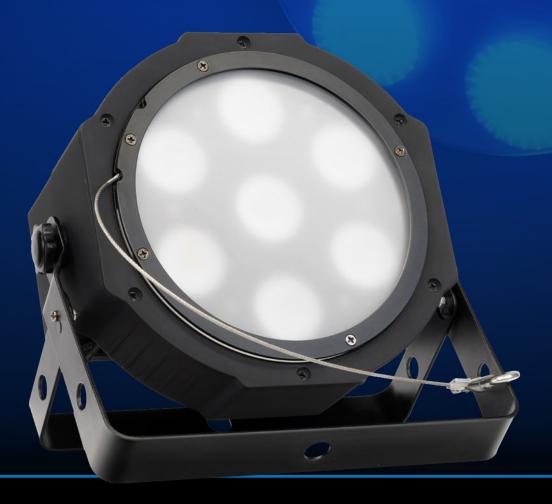

## FLAT-PAR 7 RGB-WW

Spec Sheet

- Affordable and compact LED par
- + Attacheble magnetic frost filter
- Bright RGBW LED's

## Affordable and compact LED par

An affordable but reliable LED par with good color mixing thanks to its uniquely designed lens. This LED par can be used in a wide range of applications thanks to its 2-sided magnetically applicable frost filter.