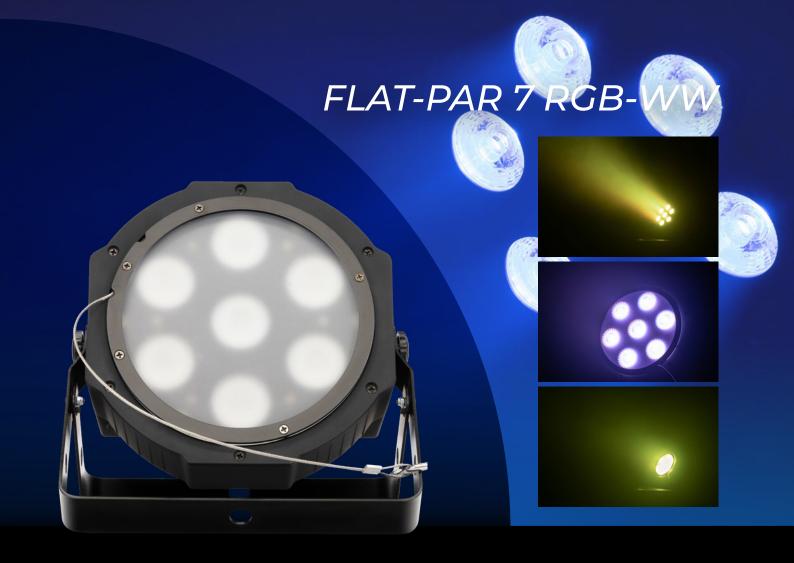

## FLAT-PAR 7 RGB-WW

Spec Sheet

- Affordable and compact LED par
- + Attacheble magnetic frost filter
- Bright RGBW LED's

## Affordable and compact LED par

An affordable but reliable LED par with good color mixing thanks to its uniquely designed lens. This LED par can be used in a wide range of applications thanks to its 2-sided magnetically applicable frost filter.