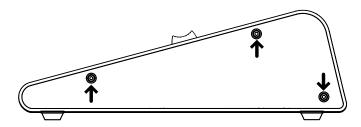

### **LIGHT-CONTROL 512 & LIGHT-CONTROL EXTENSION FIXING**

With a phillips screwdriver remove the 3 screws and the right plastic side of LIGHT-CONTROL EXTENSION.

Fix the LIGHT-CONTROL EXTENSION to the LIGHT-CONTROL 512 left side using the supplied plate and four screws.