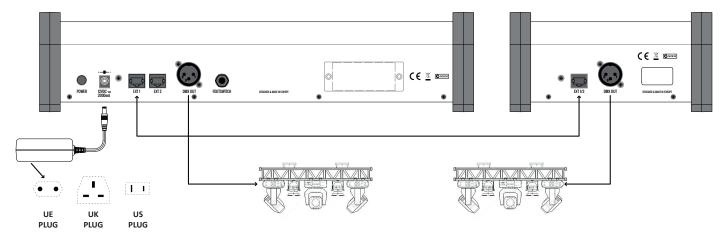

#### **POWERING UP**

The LIGHT-CONTROL 512 controller should only be connected to power source type specified on the AC/DC adapter. If the supplied AC power plug is different from the wall socket, please contact an electrician to change the AC power socket or contact **LIGHT INC** to change the AC/DC adapter. The adapters that can be supplied by **LIGHT INC** are the following:

- VDE PLUG for all UE countries except UK
- BS PLUG for UK country
- UL PLUG for US country

If the devices are not used for a long period of time, please unplug the power adapter from AC power outlet.

#### **OPERATING INSTRUCTIONS**

For a quick setup see the pictures in the next page.

For detailed instruction see the **USER MANUAL**: LIGHT-CONTROL 512 is a powerful and easy to use DMX controller, but to get the best results it's essential to read thoroughly the manual.

## **QUICK CONNECTIONS**