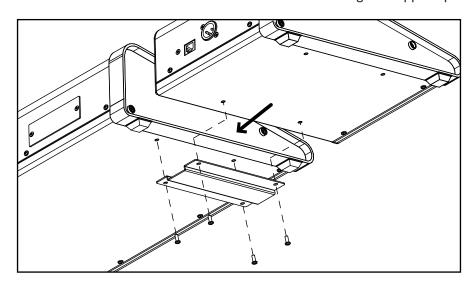

### **LIGHT-CONTROL 512 & LIGHT-CONTROL EXTENSION FIXING**

With a phillips screwdriver remove the 3 screws and the right plastic side of LIGHT-CONTROL EXTENSION.

Fix the LIGHT-CONTROL EXTENSION to the LIGHT-CONTROL 512 left side using the supplied plate and four screws.