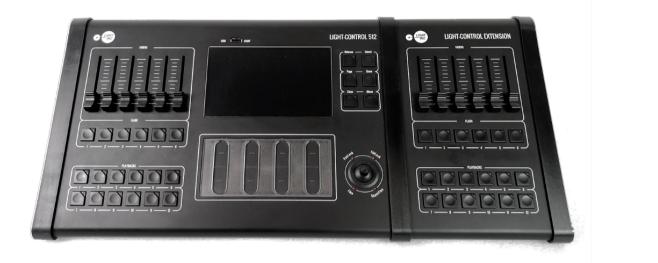

## **LIGHT-CONTROL** 512

The LIGHT-CONTROL 512 is an easy to use DMX controller with effect generator. The controller is able to control 512 DMX channels and can be expanded to 1536 channels with two LIGHT-CONTROL EXTENSION wings. You can use up to 18 faders and 36 playbacks to take the full control of your lights!

## LIGHT-CONTROL EXTENSION

- 512 DMX Channels
- 6 Playback faders
- 12 Playback buttons