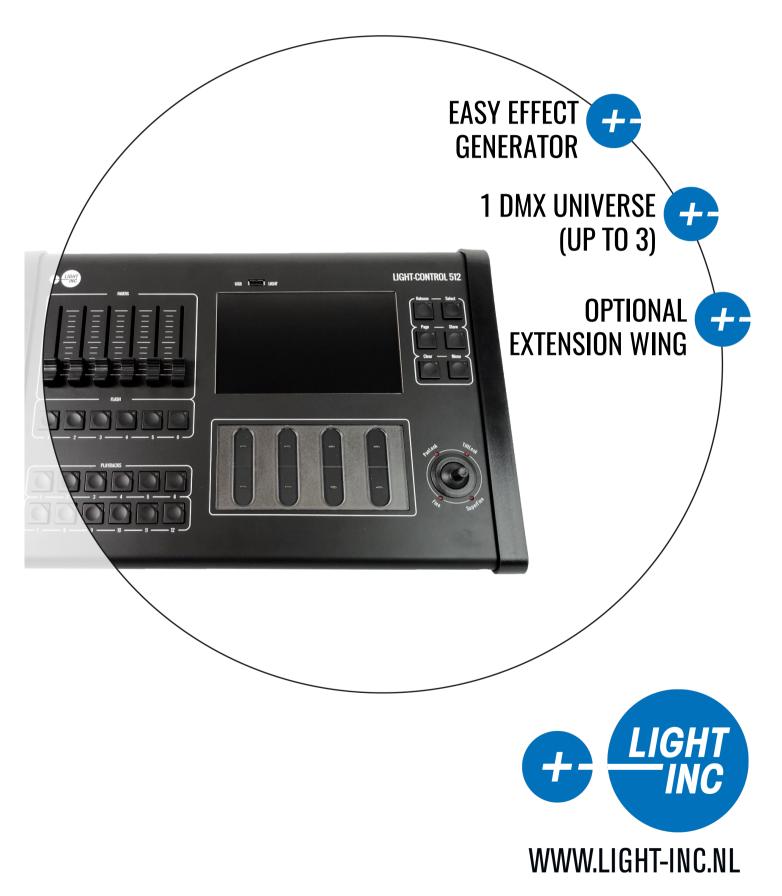

## **LIGHT-CONTROL** 512

The LIGHT-CONTROL 512 is an easy to use DMX controller with effect generator. The controller is able to control 512 DMX channels and can be expanded to 1536 channels with two LIGHT-CONTROL EXTENSION wings. You can use up to 18 faders and 36 playbacks to take the full control of your lights!

## **SPECIFICATIONS**

LIGHT-CONTROL 512

- 512 DMX Channels
- 6 Playback faders
- 12 Playback buttons
- Joystick for Pan/Tilt movement
- Big touchscreen for programming
- Effect generator
- Wireless DMX prepared
- Upgradeable with 2 LIGHT-CONTROL EXTENSION