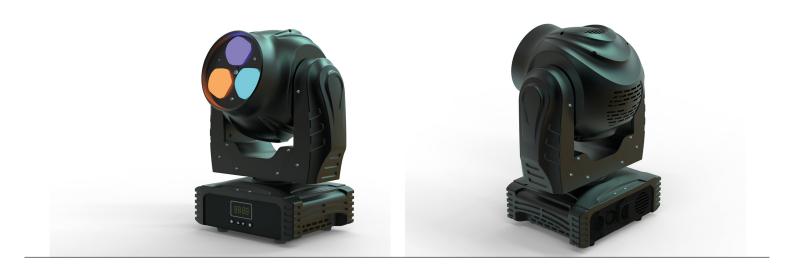

## MH-120 LED WASH

The MH-120 LED WASH is an affordable priced, but unique effect moving head. Equipped with 3pcs 40 Watt Osram RGBW LED's, it creates sharp and powerful beams with flower effect. Besides that, you could use the zoom function to create an even wash effect. The MH-120 is controllable via DMX or you can use his internal programs.