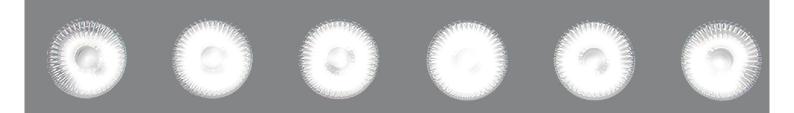

## MH-120 LED WASH

The MH-120 LED WASH is an affordable priced, but unique effect moving head. Equipped with 3pcs 40 Watt Osram RGBW LED's, it creates sharp and powerful beams with flower effect. Besides that, you could use the zoom function to create an even wash effect. The MH-120 is controllable via DMX or you can use his internal programs.