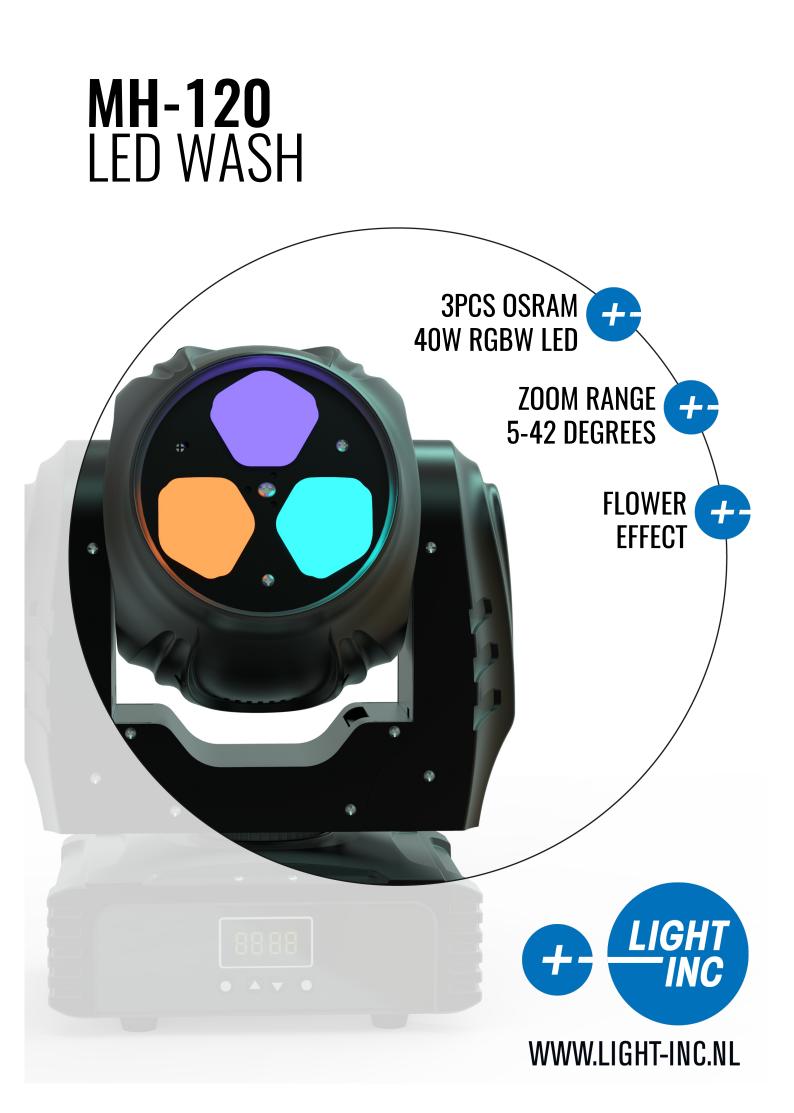

## MH-120 LED WASH

The MH-120 LED WASH is an affordable priced, but unique effect moving head. Equipped with 3pcs 40 Watt Osram RGBW LED's, it creates sharp and powerful beams with flower effect. Besides that, you could use the zoom function to create an even wash effect. The MH-120 is controllable via DMX or you can use his internal programs.

## **SPECIFICATIONS**

- Light Source: 3pcs, 40W Osram 4-in-1 LED, RGBW
- Beam Angle: 5° to 42°
- Life Time: 50.000 hours
- Electronic dimming 0-100%
- Zoom & Flower effect
- Operation Mode: DMX 512, Sound, Internal program
- DMX control: 10, 16 DMX channels
- Control panel: LED Display
- Input Voltage: AC100-240V, 50-60Hz (switching power supply)
- Max Power: 140W
- Maximum Ambient Temperature: 40°C
- Weight: 4.5 kg