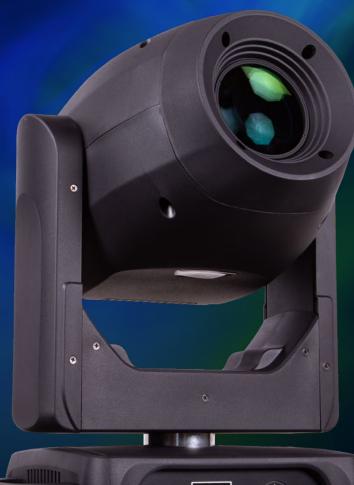

## Powerful 200 Watt LED Moving Head

The MH-200 Hybrid PRO MKII is a well-built and easy to handle all-rounder from Light-Inc. A powerful 200 Watt LED provides an impressive output. Thanks to the iris and frost, besides spot effects, it's also able to create beam to wash effects.