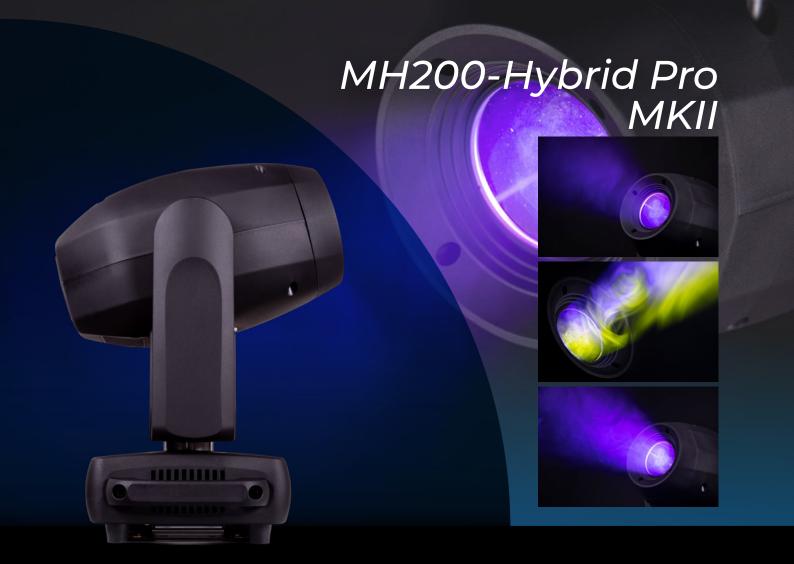

## MH200-Hybrid Pro Spec Sheet MKII

- 200 watt white LED
- Motorised zoom and focus
- Motorised iris
- Two prisms

## Powerful 200 Watt LED Moving Head

The MH-200 Hybrid PRO MKII is a well-built and easy to handle all-rounder from Light-Inc. A powerful 200 Watt LED provides an impressive output. Thanks to the iris and frost, besides spot effects, it's also able to create beam to wash effects.

## **Specifications**

| Light source           | LumiEngin 200W White LED  | Color wheel     | 8 colors + open                   |
|------------------------|---------------------------|-----------------|-----------------------------------|
| LED lifespan           | 60000 hours               | Operation modes | DMX 512, Standalone               |
| Dimmer                 | Smooth dimmer from 0-100% | Two prisms      | 6-facet linear + 8-facet circular |
| Fixed gobo wheel       | 7 gobos + open            | Focus           | Motorised focus                   |
| Rotating gobo<br>wheel | 7 gobos + open            | Motorised zoom  | 13 - 27 degrees                   |