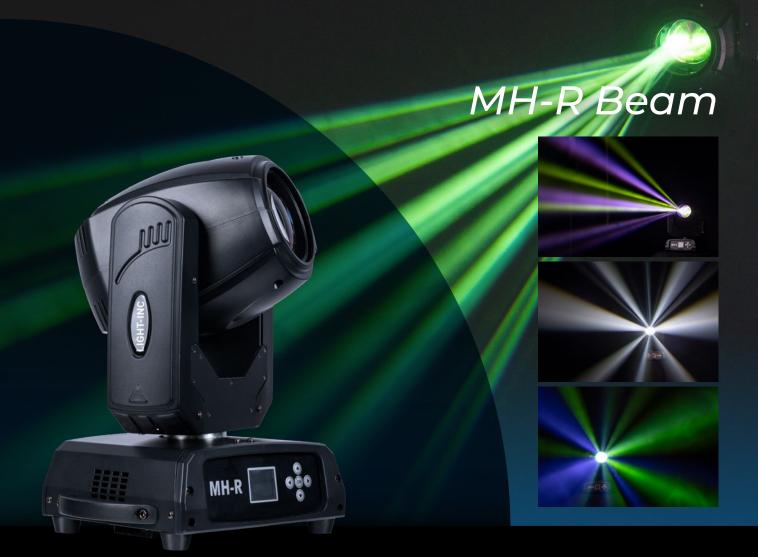

### Powerful 1R Beam movinghead

A fast beam, with a powerful light output. The MH-R is a reliable but still affordable beam movinghead. With its 8 facet circular prism you'll go from a 3° beam to a breathtaking mid-air effect.

#### Features

| Color Wheel: 14 colors + white | Gobo Wheel: 14 gobos + open |
|--------------------------------|-----------------------------|
| Prism: 8 facet circular prism  |                             |