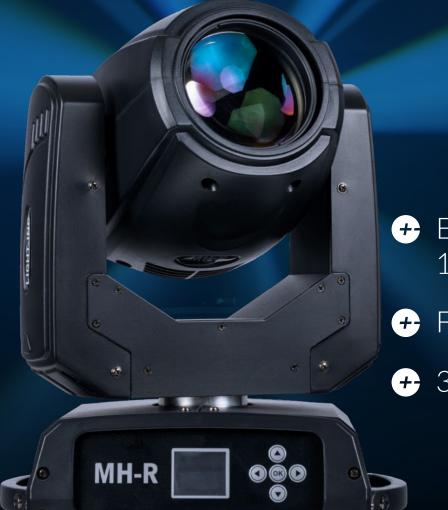

# Efficient 100 watt 1R MSD Lamp

- Fast movements
- 🛃 3° beam angle

www.light-inc.eu

### Powerful 1R Beam movinghead

A fast beam, with a powerful light output. The MH-R is a reliable but still affordable beam movinghead. With its 8 facet circular prism you'll go from a 3° beam to a breathtaking mid-air effect.