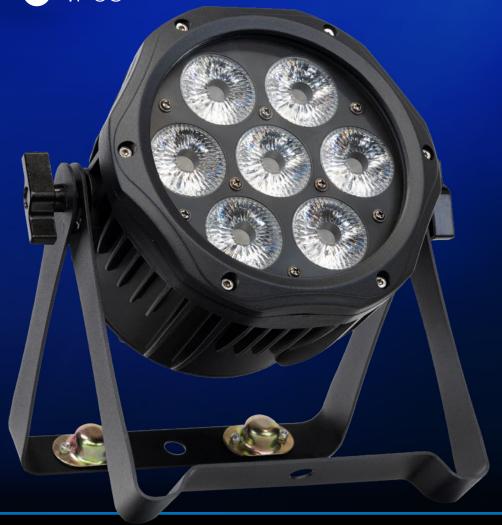

## OUTDOOR-PAR 7 HEXA

Spec Sheet

- + RGB+WW+AMBER+UV
- → Omega Bracket
- + IP65

## Bright IP65 LED par with 6in1 LEDs

With an IP65 rating, the OUTDOOR-PAR 7 HEXA is resistant to all weather conditions, making raincovers unnecessary. Using  $7 \times 12$  Watt RGBWW (3200K) A + UV, it's a powerful all-rounder for both indoor and outdoor use. With the included omega bracket you simply unhook and use the par as a floor spot.

## **Specifications**

| Light Sources  | 7pcs, 12W 6 in 1 LED,<br>RGB+Warm white (3200K)<br>+ Amber+UV | IP Rating  | IP65       |
|----------------|---------------------------------------------------------------|------------|------------|
| Operation Mode | DMX 512, Auto, Sound,<br>Master-Slave                         | Beam Angle | 25 degrees |
| DMX Control    | 6/10 DMX channels                                             | Weight     | 3.2 Kgs    |
| Input Voltage  | AC100-240V, 50-60Hz<br>(switching power supply)               |            |            |