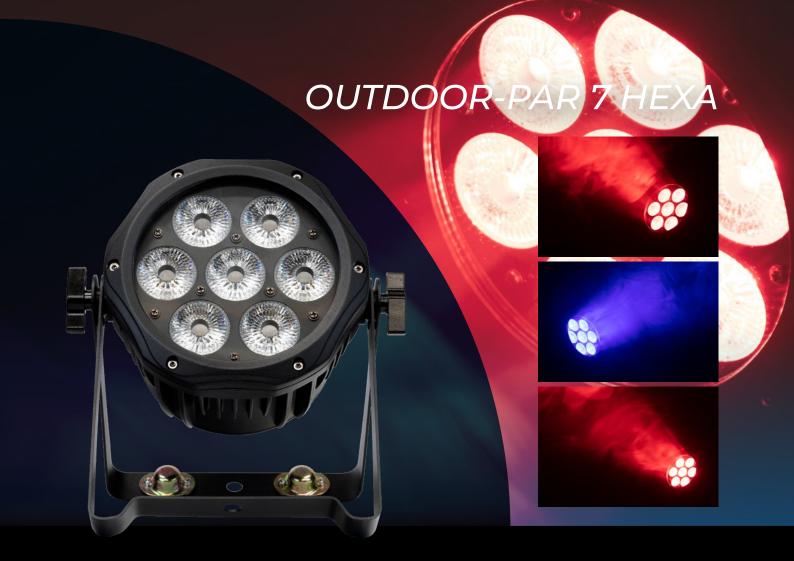

## OUTDOOR-PAR 7 HEXA

Spec Sheet

- + RGB+WW+AMBER+UV
- → Omega Bracket
- + IP65

## Bright IP65 LED par with 6in1 LEDs

With an IP65 rating, the OUTDOOR-PAR 7 HEXA is resistant to all weather conditions, making raincovers unnecessary. Using  $7 \times 12$  Watt RGBWW (3200K) A + UV, it's a powerful all-rounder for both indoor and outdoor use. With the included omega bracket you simply unhook and use the par as a floor spot.