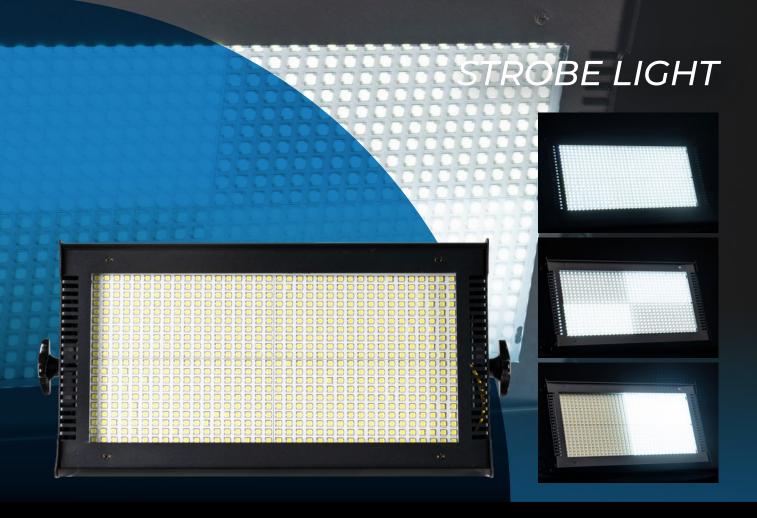

## Powerful LED Strobe

With the Light-Inc Strobe-Light, a cutting-edge LED strobe that will energize your events and performances, unleash the power of light. Astonishing brightness and efficiency are provided by the 720\*0.5 watt white LEDs in this strobe, while mind-blowing strobe effects are provided by the 4-segment control. Easily organize your lighting show using 5-channel DMX control, and use automatic programs for smooth segment control.