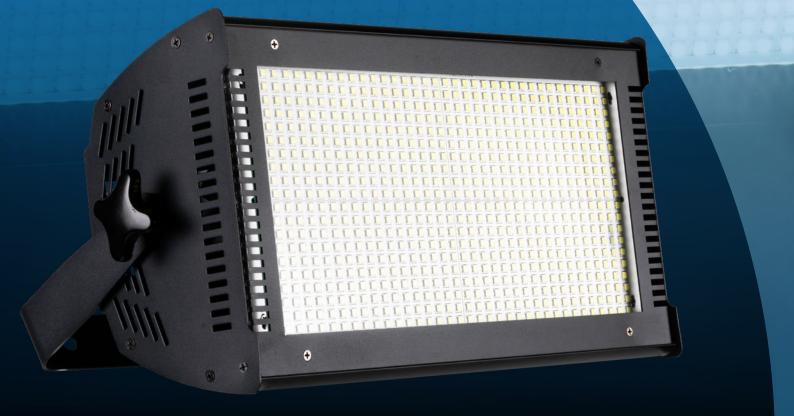

## Powerful LED Strobe

With the Light-Inc Strobe-Light, a cutting-edge LED strobe that will energize your events and performances, unleash the power of light. Astonishing brightness and efficiency are provided by the 720\*0.5 watt white LEDs in this strobe, while mind-blowing strobe effects are provided by the 4-segment control. Easily organize your lighting show using 5-channel DMX control, and use automatic programs for smooth segment control.